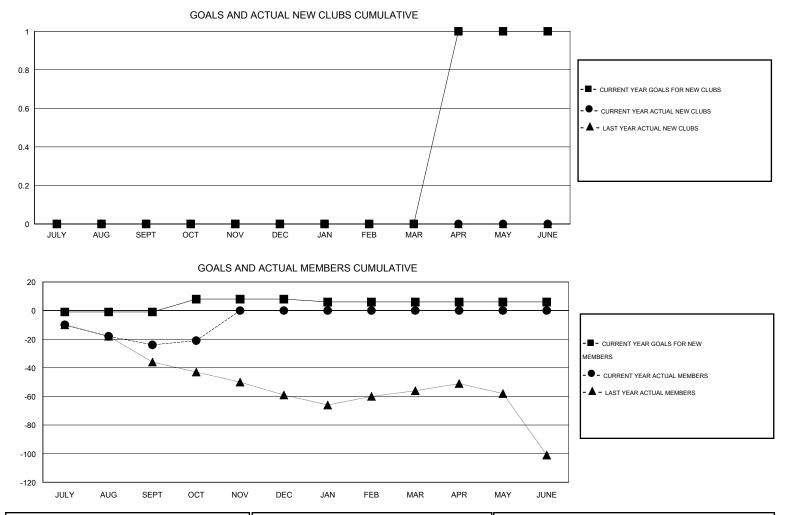

## GMT: Gary Wong

| Clubs                 |                  |           |                  |                  | Members<br>RESULTS FOR 2016-2017 |                    |                                     |                    |                  |
|-----------------------|------------------|-----------|------------------|------------------|----------------------------------|--------------------|-------------------------------------|--------------------|------------------|
| RESULTS FOR 2016-2017 |                  |           |                  |                  |                                  |                    |                                     |                    |                  |
| QUARTER               | NEW CLUB<br>GOAL | NEW CLUBS | DROPPED<br>CLUBS | NET<br>GAIN/LOSS | QUARTER                          | NEW MEMBER<br>GOAL | CHARTER AND<br>NEW MEMBERS<br>ADDED | DROPPED<br>MEMBERS | NET<br>GAIN/LOSS |
| JULY/AUG/SEPT         | 0                | 0         | 0                | 0                | JULY/AUG/SEPT                    | -1                 | 8                                   | 32                 | -24              |
| OCT/NOV/DEC           | 0                | 0         | 0                | 0                | OCT/NOV/DEC                      | 9                  | 5                                   | 2                  | 3                |
| JAN/FEB/MAR           | 0                | 0         | 0                | 0                | JAN/FEB/MAR                      | -2                 | 0                                   | 0                  | 0                |
| APR/MAY/JUNE          | 1                | 0         | 0                | 0                | APR/MAY/JUNE                     | 0                  | 0                                   | 0                  | 0                |